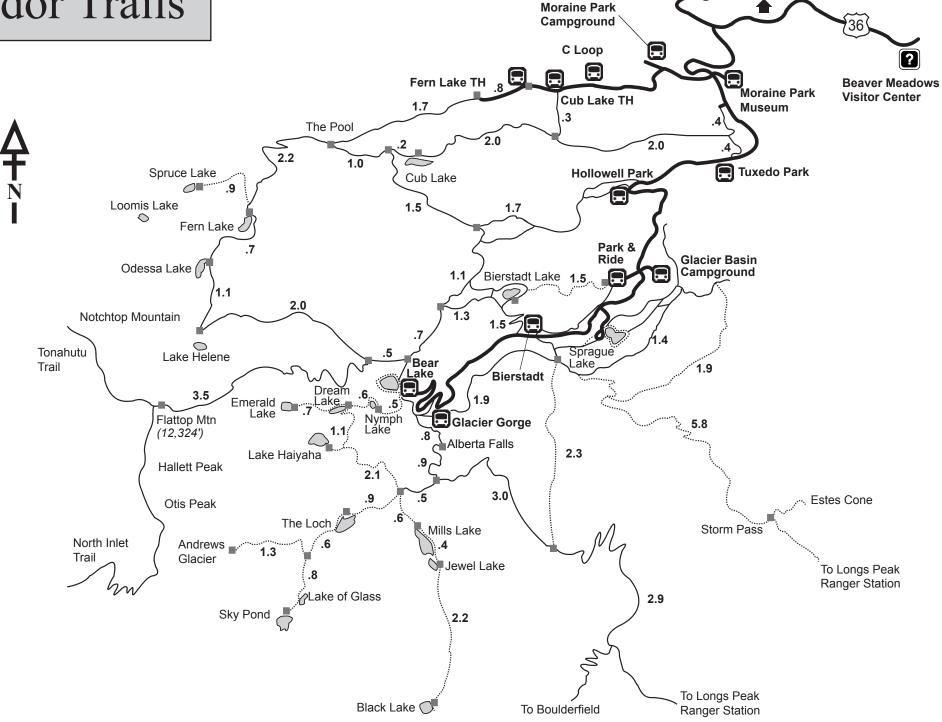

## Bear Lake Corridor Trails

| <b>Destination</b>                              | Miles | Gain   |
|-------------------------------------------------|-------|--------|
| (One way from <u>nearest</u> <u>trailhead</u> ) |       |        |
| Alberta Falls                                   | 0.8   | 160'   |
| Bear Lake                                       | 0.5   | 20'    |
| Bierstadt Lake                                  | 1.6   | 566'   |
| Cub Lake                                        | 2.3   | 540'   |
| Dream Lake                                      | 1.1   | 425'   |
| <b>Emerald Lake</b>                             | 1.8   | 605'   |
| Fern Lake                                       | 3.8   | 1,375' |
| Flattop Mtn.                                    | 4.4   | 2,849' |
| Lake Haiyaha                                    | 2.1   | 745'   |
| Lake Helene                                     | 2.9   | 1215'  |
| Mill Ck Basin                                   | 1.6   | 600'   |
| Mills Lake                                      | 2.8   | 750'   |
| Nymph Lake                                      | 0.5   | 225'   |
| Sprague Lake                                    | 0.5   | 20'    |
| The Loch                                        | 3.1   | 990'   |
| The Pool                                        | 1.7   | 245'   |

All Glacier Gorge trails can be accessed from Bear Lake

To Trail Ridge Road

To Upper Beaver Meadows

**Beaver Meadows** 

Entrance